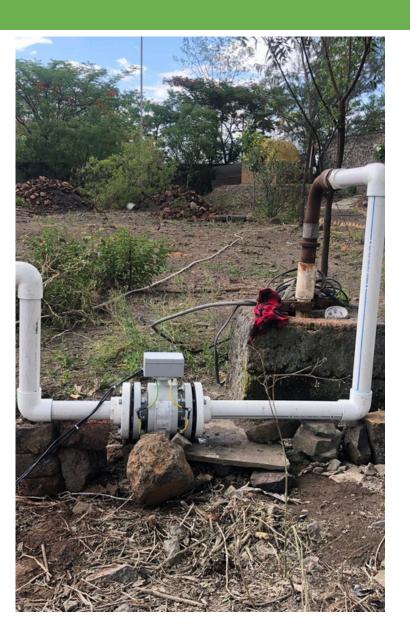

## **Electromagnetic Flow Meter:**

The Compact Electromagnetic Flow Meter is an advanced measuring device equipped with an integral converter and stabilized magnetic coil current supply to generate a pulse D.C. field. The Flow Meter's Standard Version is versatile, capable of flow measurement in both directions and provides a D.C. Current Output within the 4-20 mA range, proportional flow after to setting measuring range.

#### Non-Telemetry:

We offer non-telemetry flow meter options that provide reliable flow rate measurements without IoT connectivity. These meters are ideal for applications where remote data analysis is not required, offering cost-effective and practical solutions for various industries