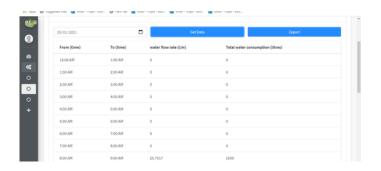

#### TELEMETRY:

Data of flow meter is transmitted to cloud server using IoT platform. Helps in data analysis of live flow / Totalizer & reporting.