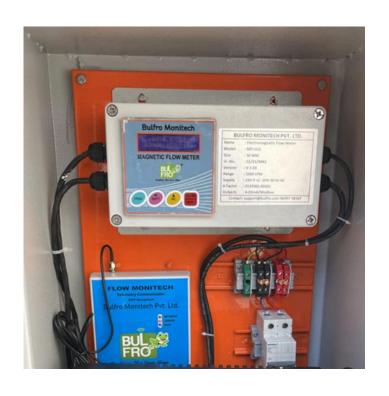

#### TELEMETRY:

Data of flow meter is transmitted to cloud server using IoT platform. Helps in data analysis of live flow / Totalizer & reporting.

#### Features:

- Provides calibrated measurements in LPM and LPS
- Gives an isolated electrical signal
- Generates Output of 4-20mA, 0-20mA
- Relay output-Capable of producing relay output
- Flow totalizer-Integrates flow to calculate total flow
- Supports communication via RS232 or RS485.
- Offers GSM Modem Facility pulse output
- Provides Frequency Output